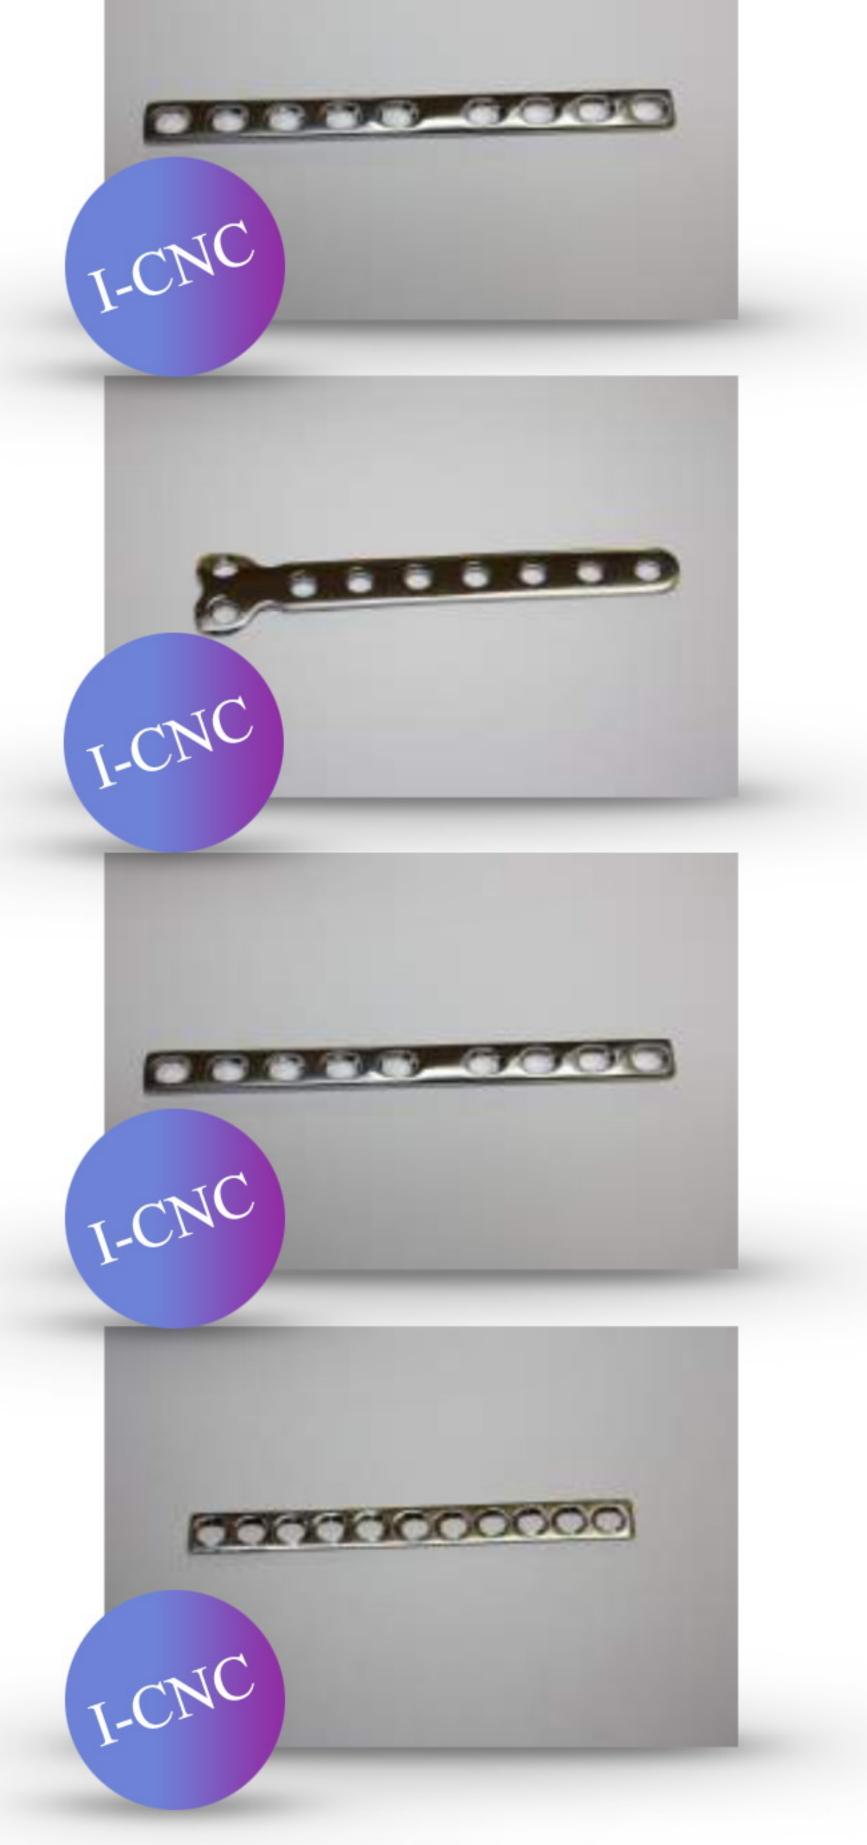

## **BONE PLATE 1.5MM T SHAPE**

T Shape bone plate 1.5mm. Made of stainless steel. Light in weight, but very strong. Sizes available are listed below. 3 holes 4 holes 5 holes 6 holes 7 holes 8 holes 9 holes

## **BONE PLATE 2.0MM T SHAPE**

T Shape bone plate for 2.0mm. Very strong. Made of stainless steel. Sizes available are listed below. 3 holes 4 holes 5 holes 6 holes 7 holes 8 holes 9 holes

## **BONE PLATE 2.7MM T SHAPE**

Very Strong - Bone plate for 2.7mm T shape. Made from stainless steel. Sizes available are listed below. 3 holes 4 holes 5 holes 6 holes 7 holes 8 holes 9 holes 10 holes 11 holes 12 holes

## **BONE PLATE 3.5MM T SHAPE**

Bone plate for 3.5mm T shape. Made of stainless steel, it is very strong. Contact us for size.