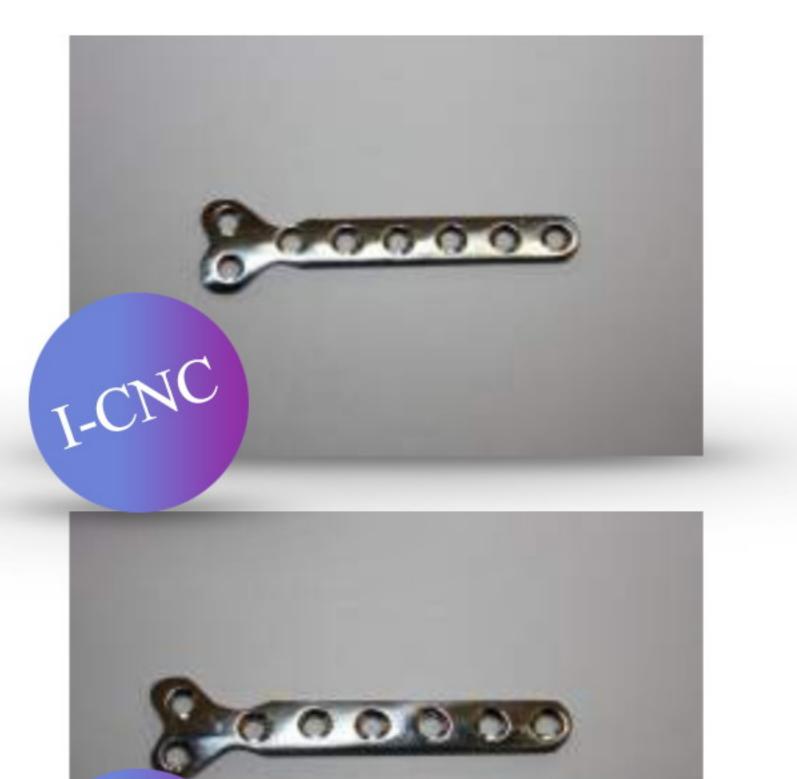

## **BONE PLATE 1.5MM T SHAPE**

T Shape bone plate 1.5mm. Made of stainless steel. Light in weight, but very strong. Sizes available are listed below. 3 holes 4 holes 5 holes 6 holes 7 holes 8 holes 9 holes

## **BONE PLATE 2.0MM T SHAPE**

T Shape bone plate for 2.0mm. Very strong. Made of stainless steel. Sizes available are listed below. 3 holes 4 holes 5 holes 6 holes 7 holes 8 holes 9 holes

## **BONE PLATE 2.7MM T SHAPE**

Very Strong - Bone plate for 2.7mm T shape. Made from stainless steel. Sizes available are listed below. 3 holes 4 holes 5 holes 6 holes 7 holes 8 holes 9 holes 10 holes 11 holes 12 holes

## **BONE PLATE 3.5MM T SHAPE**

Bone plate for 3.5mm T shape. Made of stainless steel, it is very strong. Contact us for size.