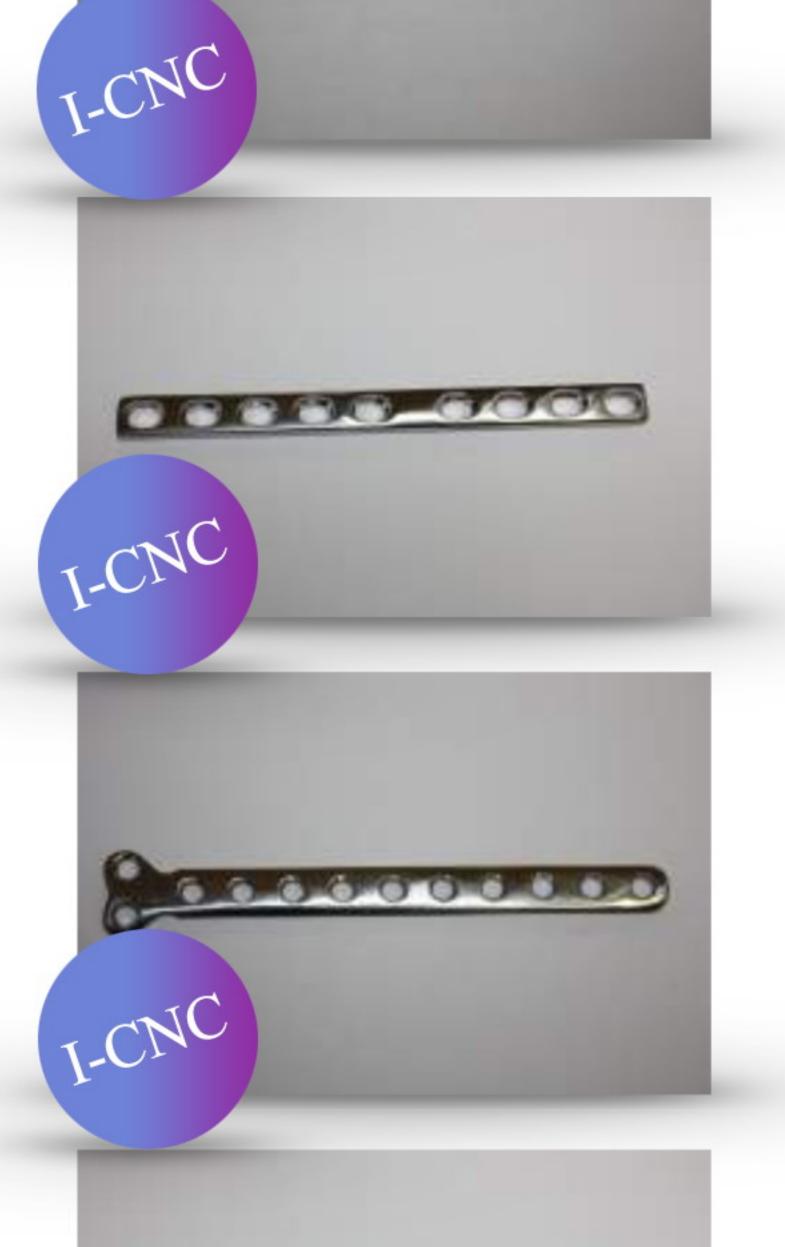

## **BONE PLATE 2.7MM BY GPC**

Excellent quality, very strong. Made of stainless steel material. It is FDA approved. Sizes offers are list below. 3 holes 4 holes 5 holes 6 holes 7 holes 8 holes 9 holes 10 holes 11 holes 12 holes 13 holes

Excellent quality, very strong. Made of stainless steel material. It is FDA approved. Sizes offers are list below. 3 holes 4 holes 5 holes 6 holes 7 holes 8 holes 9 holes 10 holes 11 holes 12 holes

## **BONE PLATE 4.5/6.5MM**

Straight plates - Bone plate 4.5/6.5mm. Made of stainless steel, it is very strong. Will fit to 4.5mm and 6.5mm screws. Sizes offers are list below. 4 holes 5 holes 6 holes 7 holes 8 holes 9 holes 10 holes 11 holes 12 holes 13 holes 14 holes 15 holes

## **ORTHOPAEDIC BONE PLATES 3.5MM PREMIUM QUALITY**

Veterinary orthopaedic bone plate 3.5 mm. Excellent quality and very strong. It is FDA and CE approved. Made from stainless steel. Screw size: 3.5mm cortical, 4.0mm cancellous. Sizes available are listed below. 3 holes 4 holes 5 holes 6 holes 7 holes 8 holes 9 holes 10 holes 11 holes 12 holes 13 holes 14 holes 15 holes 16 holes