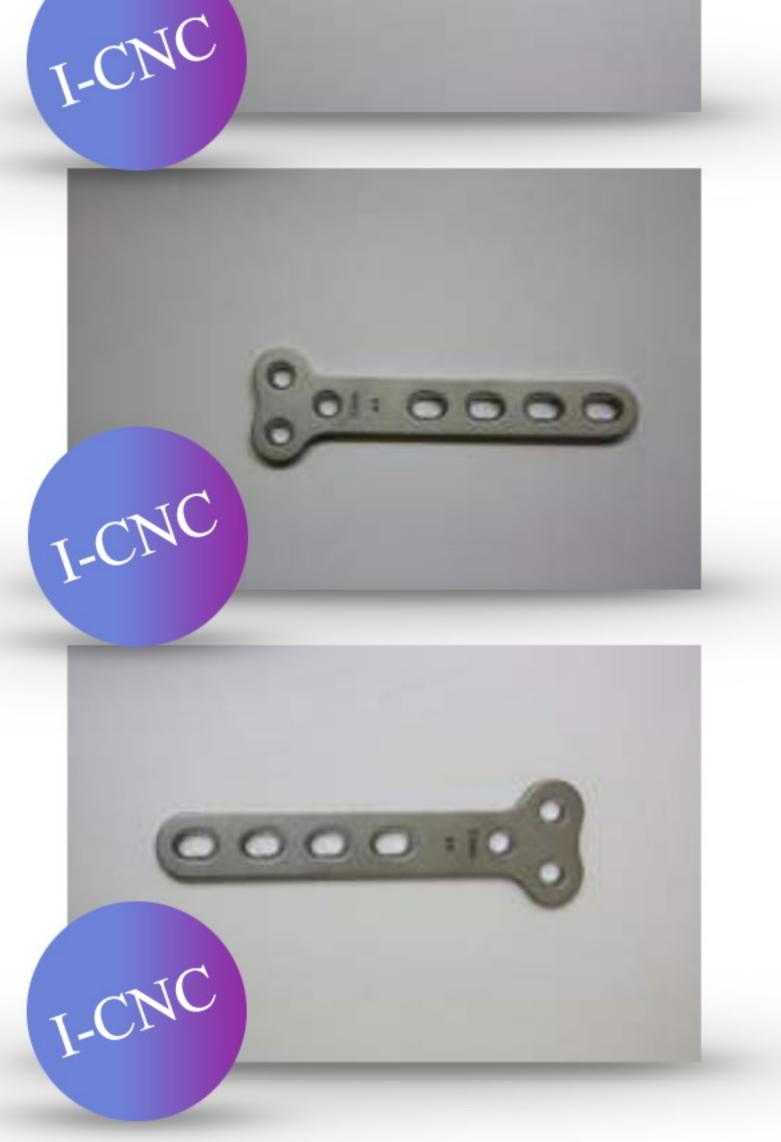

## **BONE PLATE 1.5MM T SHAPE**

T Shape bone plate 1.5mm. Made of stainless steel. Light in weight, but very strong. Sizes available are listed below. 3 holes 4 holes 5 holes 6 holes 7 holes 8 holes 9 holes

## **BONE PLATE 2.0MM T SHAPE**

T Shape bone plate for 2.0mm. Very strong. Made of stainless steel. Sizes available are listed below. 3 holes 4 holes 5 holes 6 holes 7 holes 8 holes 9 holes