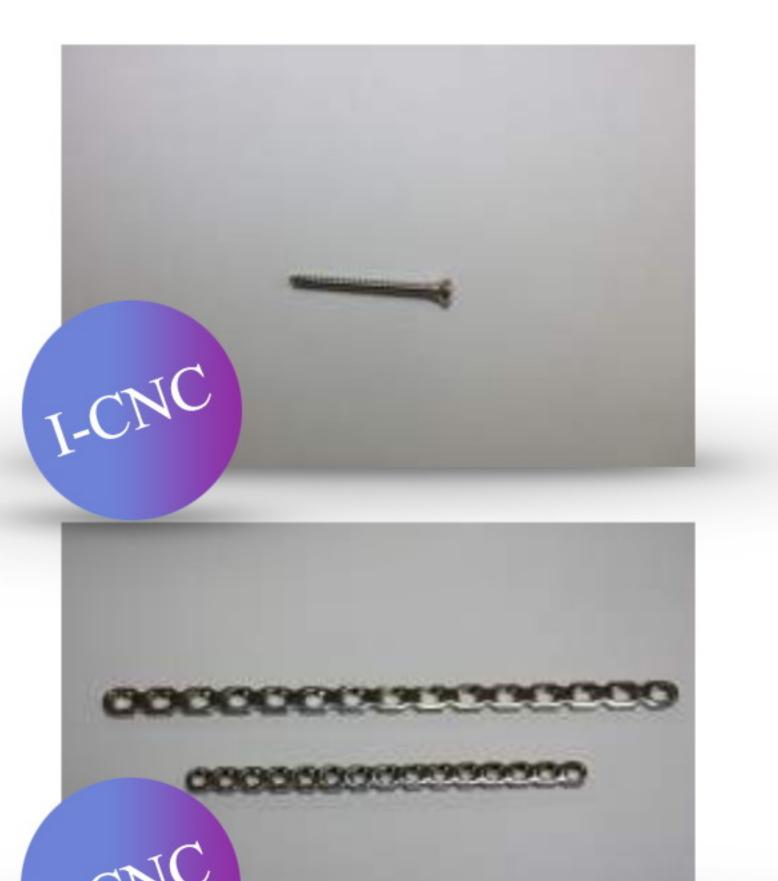

#### **BONE SCREW 4.5MM**

Cancellous fully threaded. Made of stainless steel, it is very strong. Has great customer reviews.

## **BONE SCREW 6.5MM**

Cancellous fully threaded. Hex head. Made of stainless steel, very strong. Has excellent customer reviews. Sizes available are listed below. 30mm 35mm 40mm 45mm 50mm 55mm 60mm 65mm 70mm 75mm 80mm 85mm 90mm

## **BONE SCREW CANCELLOUS 3.5MM**

Hex head cancellous - 2.5mm head socket. Excellent quality. Made of stainless steel.

## **BONE SCREW CANCELLOUS 4.0MM**

Bone screw cancellous 4.0mm. Excellent quality, very strong. Made of stainless steel. Sizes available are listed below. 12mm 14mm 16mm 18mm 20mm 22mm 24mm 26mm 28mm 30mm 32mm 34mm 36mm 38mm 40mm 42mm 44mm 46mm 48mm 50mm

Bone screw cancellous 4.5mm. Excellent quality, very strong. Made of stainless steel.

#### **BONE SCREW CANCELLOUS 6.0 MM**

Bone screw cancellous 6.0mm. Excellent quality, very strong. Made of stainless steel.