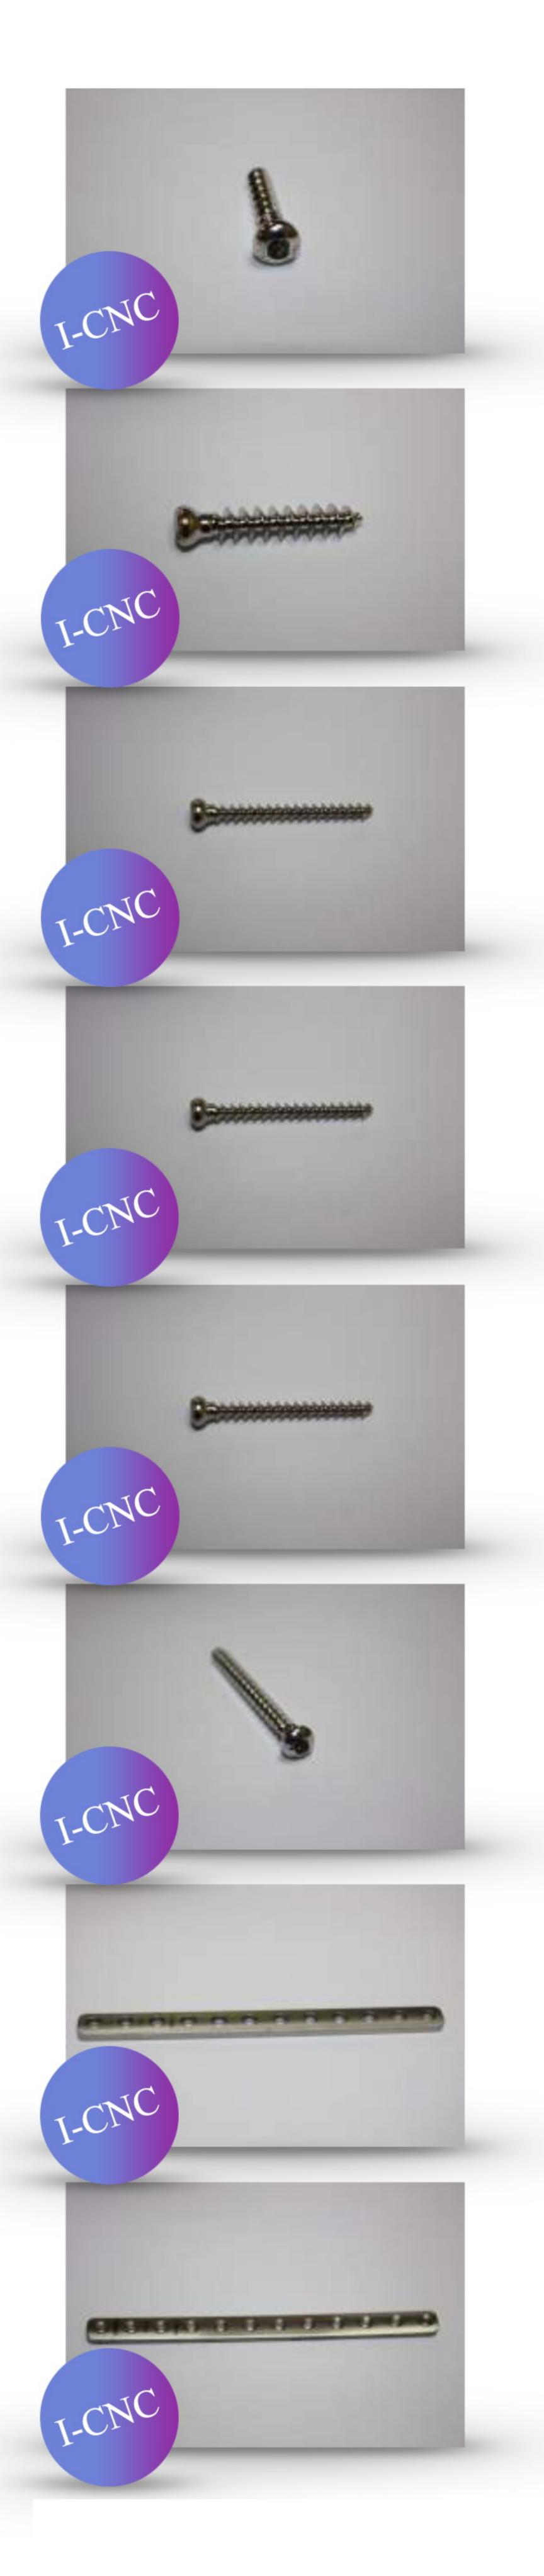

#### **BONE SCREW 4.5MM**

Cancellous fully threaded. Made of stainless steel, it is very strong. Has great customer reviews.

## **BONE SCREW 6.5MM**

Cancellous fully threaded. Hex head. Made of stainless steel, very strong. Has excellent customer reviews. Sizes available are listed below. 30mm 35mm 40mm 45mm 50mm 55mm 60mm 65mm 70mm 75mm 80mm 85mm 90mm

## **BONE SCREW CANCELLOUS 3.5MM**

Hex head cancellous - 2.5mm head socket. Excellent quality. Made of stainless steel.

## **BONE SCREW CANCELLOUS 4.0MM**

Bone screw cancellous 4.0mm. Excellent quality, very strong. Made of stainless steel. Sizes available are listed below. 12mm 14mm 16mm 18mm 20mm 22mm 24mm 26mm 28mm 30mm 32mm 34mm 36mm 38mm 40mm 42mm 44mm 46mm 48mm 50mm

Bone screw cancellous 4.5mm. Excellent quality, very strong. Made of stainless steel.

#### **BONE SCREW CANCELLOUS 6.0 MM**

Bone screw cancellous 6.0mm. Excellent quality, very strong. Made of stainless steel.