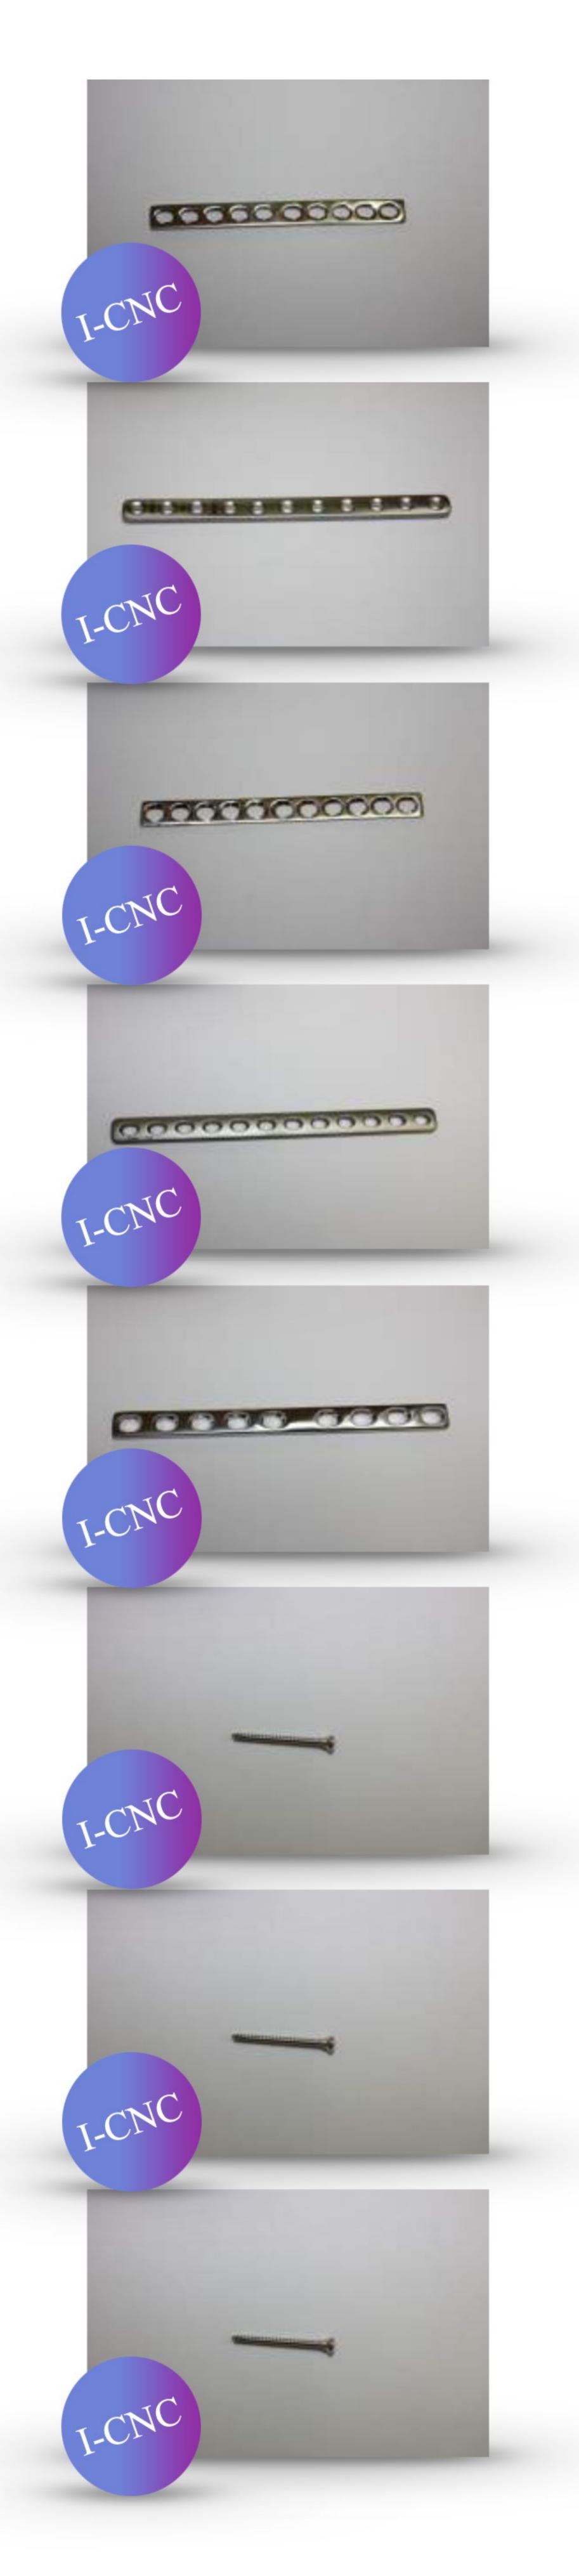

## **ORTHOPAEDIC BONE PLATES 1.5MM PREMIUM QUALITY**

Excellent quality - veterinary orthopaedic implants. Animal bone plate 1.5mm. Very strong. Made of stainless steel. Has excellent customer reviews! Sizes available are listed below. 4 holes 5 holes 6 holes 7 holes 8 holes 9 holes 10 holes 11 holes 12 holes 13 holes

#### **ORTHOPAEDIC BONE PLATES 1.5MM SMALL**

Veterinary orthopaedic implants - Animal bone plate for 1.5mm. Excellent quality and very strong. Made of stainless steel. Very thin(1mm) plates and very good for small animals and birds. Easy to band even with fingers. Sizes available are listed below. 3 holes 4 holes 5 holes 6 holes 7 holes 8 holes 9 holes 10 holes 11 holes 12 holes

## **ORTHOPAEDIC BONE PLATES 2.0MM PREMIUM QUALITY**

Special veterinary plates designed for small animals. It is for 2.0mm screws. Very strong and made from high quality medical grade stainless steel (1.5mm thick). Not sterile. Sizes offers are list below. 4 holes 5 holes 6 holes 7 holes 8 holes 9 holes 10 holes 11 holes 12 holes 13 holes

#### **ORTHOPAEDIC BONE PLATES 2.0MM SMALL**

Animal bone plate for 2.0mm. Excellent veterinary orthopaedic implantsvery strong. Made of stainless steel. These plates are thin (1mm) and extremely good for small animals and birds. Very easy to band. Sizes available are listed below. 3 holes 4 holes 5 holes 6 holes 7 holes 8 holes 9 holes 10 holes 11 holes 12 holes 13 holes

## **ORTHOPAEDIC BONE PLATES 2.7MM PREMIUM QUALITY**

Veterinary orthopaedic animal implants for 2.7mm. Excellent quality, very strong. Made of stainless steel. Thickness is 2.5mm. Holes is oval. Has excellent customer reviews! Sizes offers are list below. 4 holes 5 holes 6 holes 7 holes 8 holes 9 holes 10 holes 11 holes 12 holes 13 holes

## **ORTHOPAEDIC BONE PLATES 3.5MM PREMIUM QUALITY**

Veterinary orthopaedic bone plate 3.5 mm. Excellent quality and very strong. It is FDA and CE approved. Made from stainless steel. Screw size: 3.5mm cortical, 4.0mm cancellous. Sizes available are listed below. 3 holes 4 holes 5 holes 6 holes 7 holes 8 holes 9 holes 10 holes 11 holes 12 holes 13 holes 14 holes 15 holes 16 holes

## **ORTHOPAEDIC BONE PLATES 4.5/6.0MM**

Veterinary Orthopaedic LD-DCP bone plate for 4.5/6.0 mm screws. Made from stainless steel. Excellent quality and very strong. Has great customer reviews! Sizes available are listed below. 3 holes 4 holes 5 holes 6 holes 7 holes 8 holes 9 holes 10 holes 11 holes 12 holes 13 holes

## **RECONSTRUCTION BONE PLATE**

Reconstruction Bone Plate 15hl - Made of stainless steel. Very strong. Comes in sizes of 2.7mm or 3.5mm. 2.7mm is about 5 inches long 3.5mm is 7 inches long